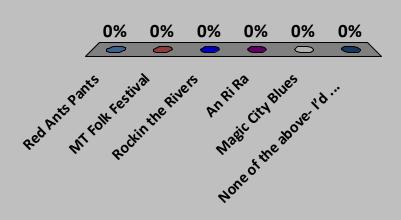

# Which Montana Music Festival is most appealing to you?

- A. Red Ants Pants
- B. MT Folk Festival
- C. Rockin the Rivers
- D. An Ri Ra
- E. Magic City Blues
- F. None of the above- I'd rather be hiking or biking or relaxing away from the Red ART ATT FOR COOKS