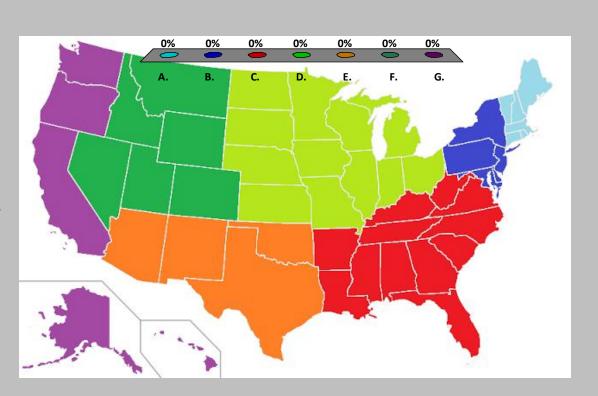

# Which area of the country did you spend most of your youth?

- A. New England
- B. Mid-Atlantic
- C. The South
- D. Midwest
- E. Southwest
- F. West
- G. Pacific Coast + Islands