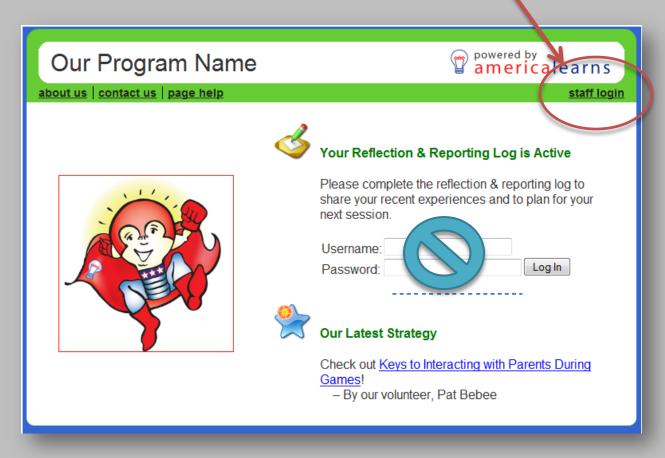

specific projects is allowed
  - No more than 10% of overall service commitment
  - Not a service requirement
- Community Service Outside of Program

### PROHIBITED ACTIVITIES

- Political Engagement
- Religious Activities
- Providing Direct Benefit to For-Profit Businesses
- Displacing Regularly Paid Employees
- Safety Risks
  - Participating in activities that pose a significant safety risk to clients or self.

### TIMESHEET PROCEDURES

- Dut to NCAT on the 1<sup>st</sup> and the 16<sup>th</sup> of each month
- Submit timesheets electronically through America Learns System
- Pay days on the 7<sup>th</sup> and 22<sup>nd</sup> of each month
- Late timesheets will result in withholding checks
- Recurring late timesheets will result in use of disciplinary actions







### Step 1: Log In





#### Step 2:

Click Manage, View& Screen TimeSheets.





#### Step 3:

 Click Individual member data.





#### Step 4:

Select our current
 Time Sheet
 Template.

Template Name:2014-15 MontanaState Program Year





#### Step 5:

 Select Narrow by Site, and select the site(s) that you'd like to review sheets for.





#### Step 6:

 Click Display relevant members with pending sheets.



#### View & Screen Time Sheets (Individual Members)

| Selec    | t a Time Sheet Template.                                                                                                                                                                                                                                                                         |  |  |  |
|----------|--------------------------