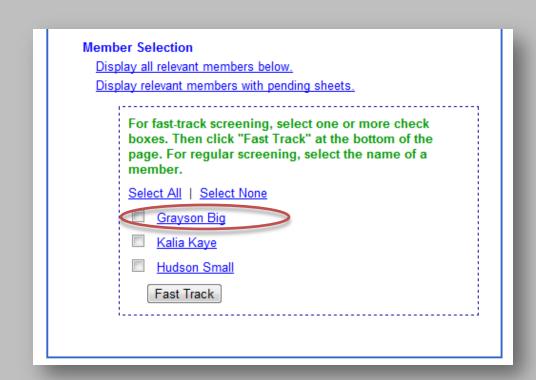

| one or more check<br>t the bottom of the |
| <u>Dis</u> | For fast-track screening, select of<br>boxes. Then click "Fast Track" a<br>page. For regular screening, sel<br>member.                               | one or more check<br>t the bottom of the |
| <u>Dis</u> | For fast-track screening, select of boxes. Then click "Fast Track" a page. For regular screening, sel member.  Select All   Select None              | one or more check<br>t the bottom of the |
| <u>Dis</u> | For fast-track screening, select of boxes. Then click "Fast Track" a page. For regular screening, selemember.  Select All   Select None  Grayson Big | one or more check<br>t the bottom of the |



**Member-by-Member Screening** 



#### **Member-by-Member**

• Click the member's name.





#### **Member-by-Member**

- A summary of that person's time records thus far will be displayed.
- In the "Pending Approval" category, click the <u>Screen</u> link.





#### **Member-by-Member**

- You'll see a day-by-day breakdown of that person's time.
- To Approve it:
  - Click the Approval button.
- To Reject it:
  - Click the Do Not approve button and enter a detailed reason, which the member will use to correct any mistakes.

| Friday May 404h                                                                                                                                      |                             |           |  |  |  |  |
|------------------------------------------------------------------------------------------------------------------------------------------------------|