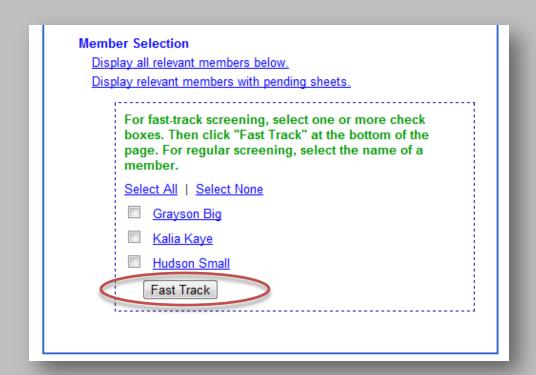

#### **Fast Track**

- Select the check boxes
   next to the names of each
   member for whom you'd
   like to review sheets.
- Click Fast Track.

I will get things done for America to make our people safer, smarter and healthier.