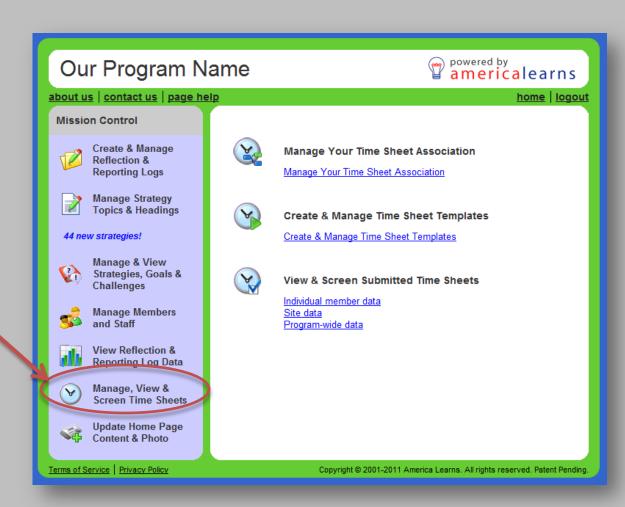

all service commitment
  - Not a service requirement
- Community Service Outside of Program

### PROHIBITED ACTIVITIES

- Political Engagement
- Religious Activities
- Providing Direct Benefit to For-Profit Businesses
- Displacing Regularly Paid Employees
- Safety Risks
  - Participating in activities that pose a significant safety risk to clients or self.

### TIMESHEET PROCEDURES

- Dut to NCAT on the 1<sup>st</sup> and the 16<sup>th</sup> of each month
- Submit timesheets electronically through America Learns System
- Pay days on the 7<sup>th</sup> and 22<sup>nd</sup> of each month
- Late timesheets will result in withholding checks
- Recurring late timesheets will result in use of disciplinary actions







### Step 1: Log In





#### Step 2:

Click Manage, View& Screen TimeSheets.





#### Step 3:

 Click Individual member data.





#### Step 4:

Select our current
 Time Sheet
 Template.

Template Name:2014-15 MontanaState Program Year





#### Step 5:

 Select Narrow by Site, and select the site(s) that you'd like to review sheets for.





#### Step 6:

 Click Display relevant members with pending sheets.



#### View & Screen Time Sheets (Individual Members)

| Selec    | t a Time Sheet Template.                                                                                                                                                                                                                                                                         |  |  |  |
|----------|------------------------------------------------------------------------------------