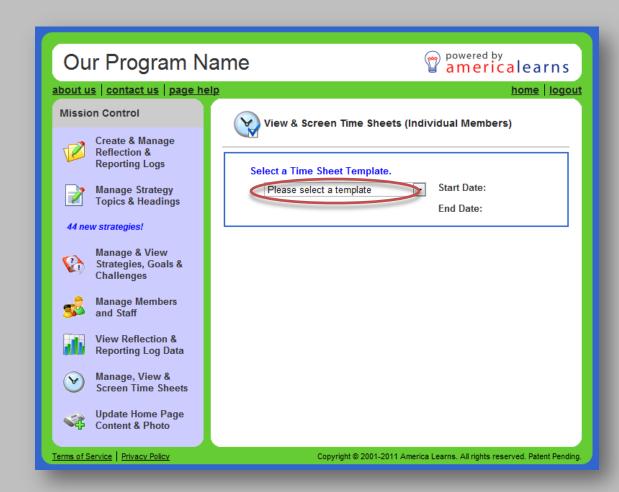

#### Step 4:

Select our current
 Time Sheet
 Template.

Template Name:2014-15 MontanaState Program Year