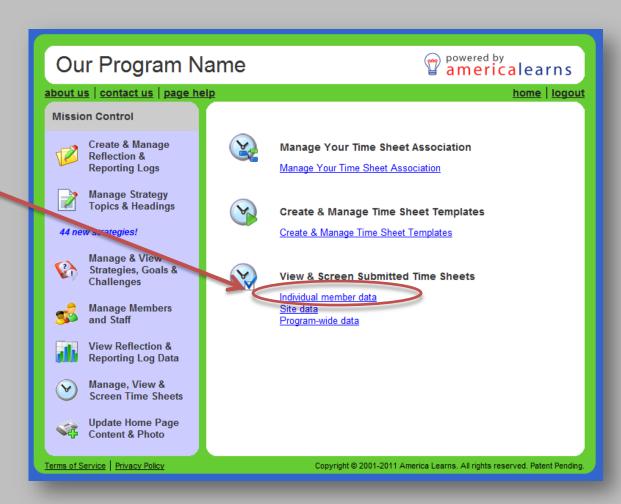

nt
- Community Service Outside of Program

### PROHIBITED ACTIVITIES

- Political Engagement
- Religious Activities
- Providing Direct Benefit to For-Profit Businesses
- Displacing Regularly Paid Employees
- Safety Risks
  - Participating in activities that pose a significant safety risk to clients or self.

### TIMESHEET PROCEDURES

- Dut to NCAT on the 1<sup>st</sup> and the 16<sup>th</sup> of each month
- Submit timesheets electronically through America Learns System
- Pay days on the 7<sup>th</sup> and 22<sup>nd</sup> of each month
- Late timesheets will result in withholding checks
- Recurring late timesheets will result in use of disciplinary actions







### Step 1: Log In





#### Step 2:

Click Manage, View& Screen TimeSheets.





#### Step 3:

 Click Individual member data.





#### Step 4:

Select our current
 Time Sheet
 Template.

Template Name:2014-15 MontanaState Program Year





#### Step 5:

 Select Narrow by Site, and select the site(s) that you'd like to review sheets for.





#### Step 6:

 Click Display relevant members with pending sheets.



#### View & Screen Time Sheets (Individual Members)

| Selec    | t a Time Sheet Template.                                                                                                                                                                                                                                                                         |  |  |  |
|----------|--------------------------------------------------------------------------------------------------------------------------------------