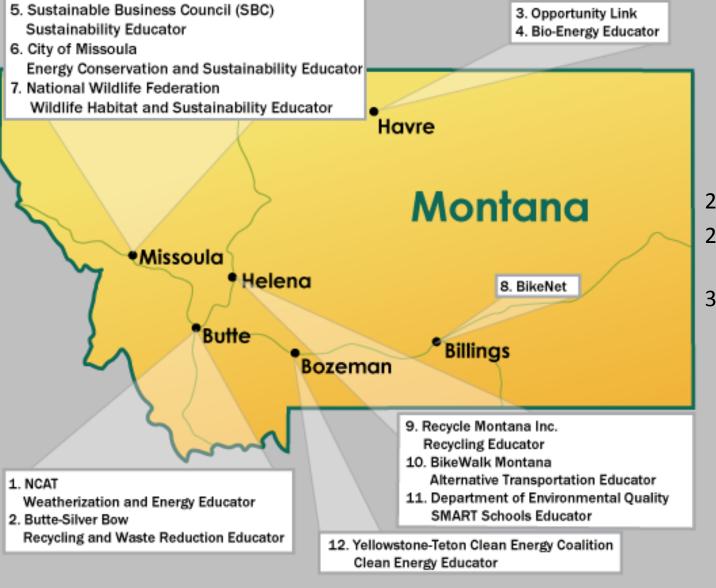

## Montana Energy Corps

Helping to address unmet community energy needs by providing hands-on energy assistance, promoting sustainable energy consumption and education, fostering community sustainability and helping to mitigate the effects of global climate change.

# **AmeriCorps Today**

**Three Programs** 

AmeriCorps State/National AmeriCorps VISTA

AmeriCorps NCCC

- 2 Changes to sites:
- 2. NCAT Farm Energy Researcher/Educator
- 3. NADC (Billings)