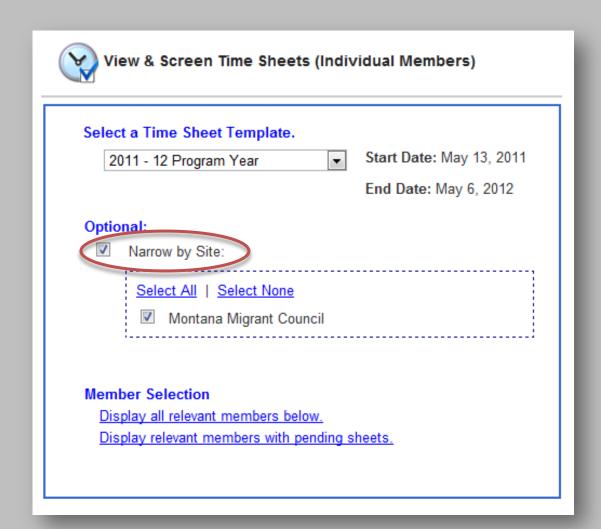

#### Step 5:

 Select Narrow by Site, and select the site(s) that you'd like to review sheets for.

#### Step 6:

 Click Display relevant members with pending sheets.