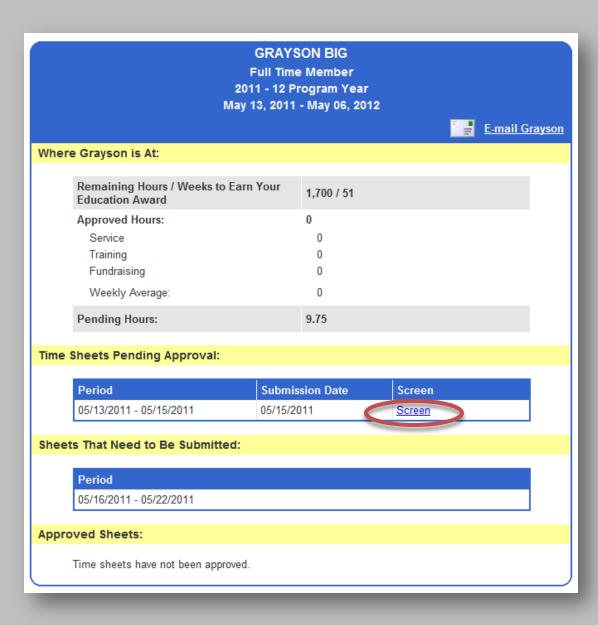

#### **Member-by-Member**

- A summary of that person's time records thus far will be displayed.
- In the "Pending Approval" category, click the <u>Screen</u> link.