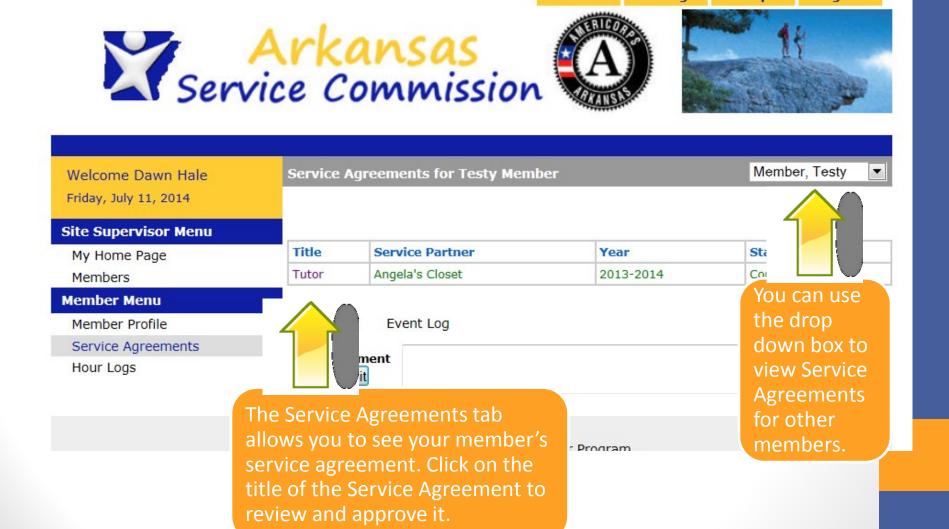

#### Welcome

Welcome to Arkansas Service Commission's My Service Log.

To sign or approve Member information, first click on Members in the menu bar to the left, then select the Member whose information you'd like to see. Then you can use the menu options under the Member Menu to see that Member's specific information.

On the home page menu, you have access to members, service agreements, and hour logs.

Let's start by clicking on members.

On the Members tab, you have access to all of the members you supervise. Click on the name of the member you would like to work with in MSL.