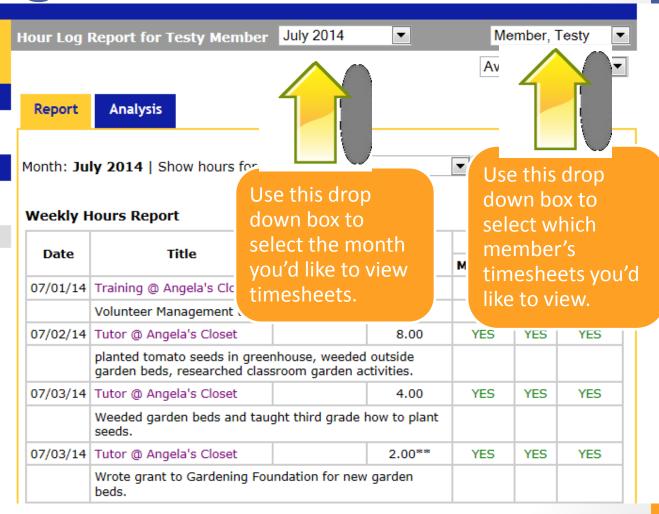

#### Member Menu

Member Profile Service Agreements

Hour Logs

You can see Hour Logs for your member by clicking on Hour Logs above.

You can view the member's hours and review the activity descriptions here. If hours have already been approved, you can see the approval status of all hours for the member, you, and the program in the last three columns. A green YES means hours have been submitted and approved. A red NO means hours have not been approved.